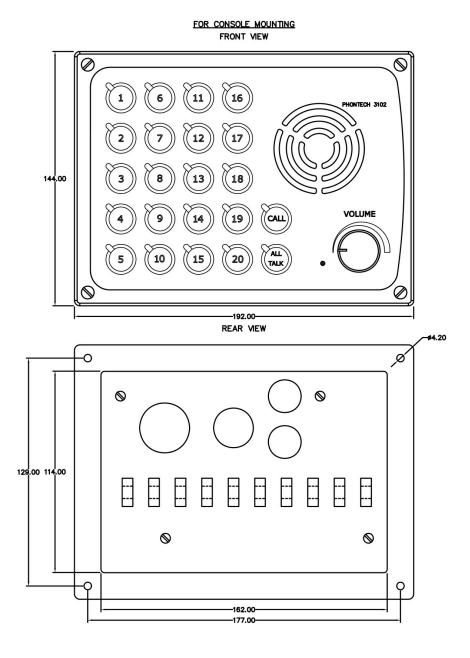

## **Technical Dimensions**

page 2/4

#### **MECHANICAL**

| 192x144x100 mm  |
|-----------------|
| 3 kg            |
| RAL 9005        |
| Aluminium / PC  |
| Flush / Console |
| 4 x M4 bolts    |
| Front           |
| Rear            |
|                 |