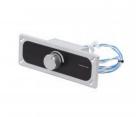

# P-3102

#### CIS Talkback Master Station

- Complies with IEC 60945 Standard for Marine Equipment
- DNV Type Approval
- CCS Type Approval

## CIS Talkback Master Station P-3102

Advanced Maritime Talk Back System: The P-3102

Optimize onboard communication with the CIS Talkback Master Station P-3102, featuring advanced capabilities for managing complex maritime operations. Accommodating up to 20 substations/loudspeaker lines, this system ensures comprehensive coverage and clarity.

#### Key features include:

- 20 Substation/Loudspeaker Lines: For extensive vessel-wide communication.
- 4x 12W Output Power: Ensures clear audio output, with the option to expand through line amplifiers.
- Versatile Connectivity: Integrated microphone and loudspeaker with additional connections for both gooseneck/handheld microphones and external speakers.

page 1/4

The P-3102 is crafted for enhanced safety and efficiency, offering indispensable point-to-point, group, and all-call options, plus emergency Public Address functions.