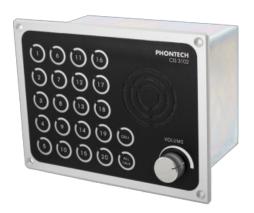

## CIS Talkback Master Station P-3102

Advanced Maritime Talk Back System: The P-3102

Optimize onboard communication with the CIS Talkback Master Station P-3102, featuring advanced capabilities for managing complex maritime operations. Accommodating up to 20 substations/loudspeaker lines, this system ensures comprehensive coverage and clarity.

#### Key features include:

- 20 Substation/Loudspeaker Lines: For extensive vessel-wide communication.
- 4x 12W Output Power: Ensures clear audio output, with the option to expand through line amplifiers.
- Versatile Connectivity: Integrated microphone and loudspeaker with additional connections for both gooseneck/handheld microphones and external speakers.

#### **MECHANICAL**

| 192x144x100 mm  |
|-----------------|
| 3 kg            |
| RAL 9005        |
| Aluminium / PC  |
| Flush / Console |
| 4 x M4 bolts    |
| Front           |
| Rear            |
|                 |