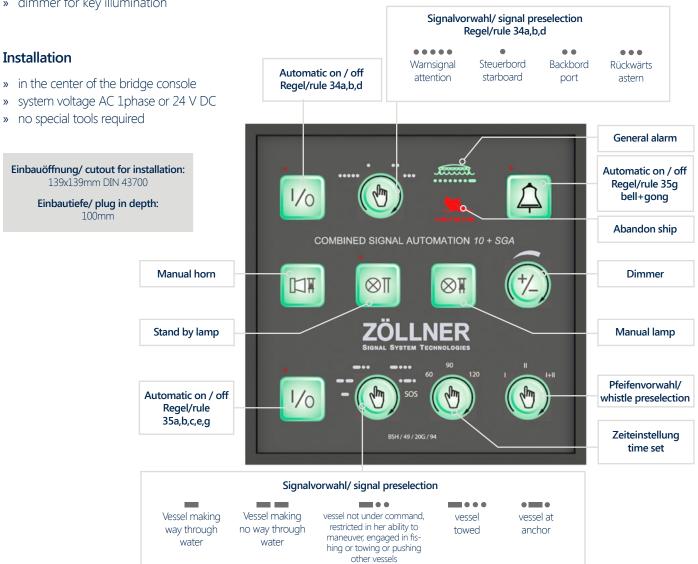

## **General Features**

The ZÖLLNER Signal Automaton 10+SGA is an automatic signal control for all ZÖLLNER whistles with electric signal release, for the electronic bell and gong system ZBG 110 and, in a modified version, for the electro-mechanical bell and gong system. It is programmed to release automatically the maneuvring and warning signals according to Rule 34 (a, b, d) Rule 35 (a, b, c, e, g) of the Colregs 1972, general emergency and abandon vessel alarm.

## **Essentials**

- » type approved by the BSH
- automatic and manual signal release
- sound and light signals
- ready for connection of one or two whistles, electronic bell and gong system, one maneuver signal lamp and separate push-button keys
- signal intervals adjustable
- dimmer for key illumination