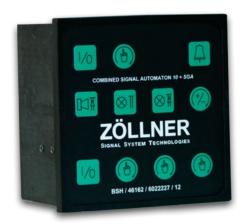

## Signal Automaton 10+SGA

## **Essentials**

- » type approved by the BSH
- automatic and manual signal release
- sound and light signals
- ready for connection of one or two whistles, electronic bell and gong system, one maneuver signal lamp and separate push-button keys
- signal intervals adjustable
- dimmer for key illumination