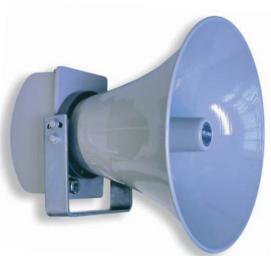

# **ZETFON 300/310 DC**

#### **General Features**

The ZÖLLNER ZETFON is a robust electrically operated whistle which is equally suitable for all types of inland and maritime navigation. The whistle operates on 24 V DC.