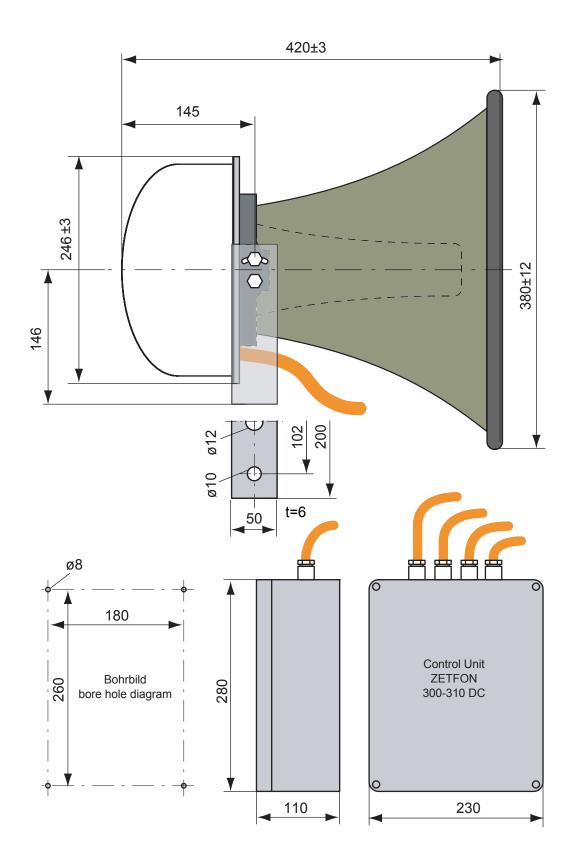

| type          | ship<br>length<br>[m] | voltage | cable<br>gland<br>[mm]<br>max. | fundamental<br>frequency<br>[Hz] | in 1/<br>band | nd intensity<br>3rd-octave<br>level at 1 m<br>istance<br>mind. IMO<br>1/3rd oct | max input<br>when<br>sounding<br>[W] | heating | protection<br>type | weight<br>[kg] | type approval<br>BSH(DHI) no. |
|---------------|-----------------------|---------|--------------------------------|----------------------------------|---------------|---------------------------------------------------------------------------------|--------------------------------------|---------|--------------------|----------------|-------------------------------|
| 300/<br>310DC | 20-<75                | 24V DC  | ø15/<br>ø18,8                  | 310                              | 131           | 130dB                                                                           | 170                                  | 10      | IP 56              | 7+6,5          | 4615/<br>6021225/09           |