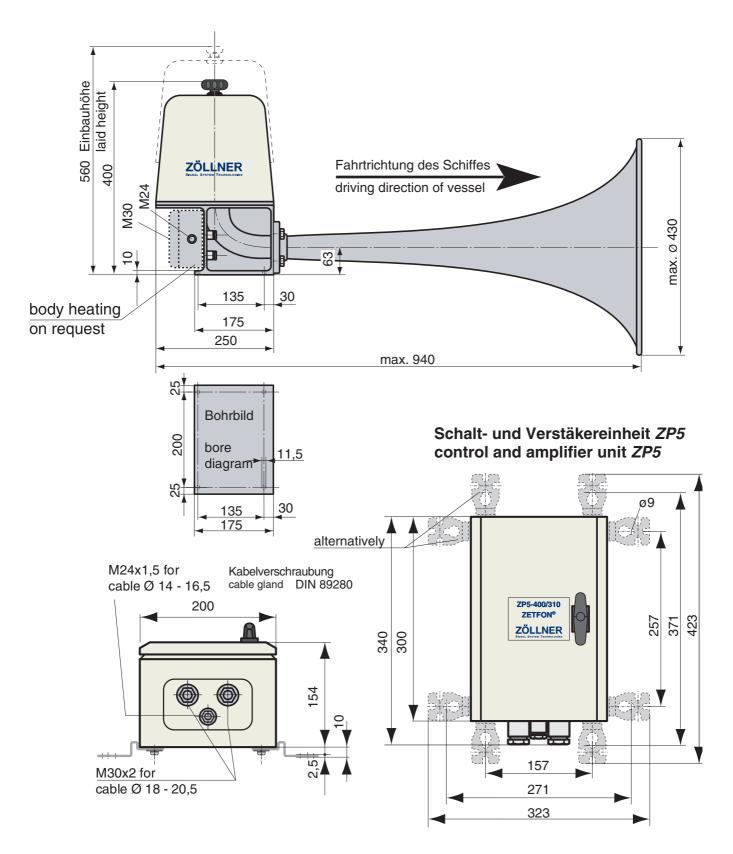

## **Advantages**

- decades of experience
- best material and workmanship made in Germany
- 90 degrees bent aluminum sound horn allows optimum discharge of spray, ood, condensation water or melted snow
- body heating for cold areas available on request
- control and ampli er unit provided with protection against cross-connection of terminals
- low power consumption of 500 W
- easy installation
  - only one 2-core cable required for standard design
  - relatively low weight
- simple but matured design
  - easy exchange of all parts with onboard tools

| type          | ship length<br>[m] | voltage | cable<br>gland<br>[mm]<br>max. | fundamental<br>frequency<br>[Hz] |     | nd intensity<br>d-octave band<br>t 1 m distance<br>mind. IMO<br>1/3rd oct | max input<br>sounding<br>[W] | body<br>heating<br>[W] | type<br>approval<br>BSH<br>(DHI) no. | protection<br>type | weight<br>[kg] |
|---------------|--------------------|---------|--------------------------------|----------------------------------|-----|---------------------------------------------------------------------------|------------------------------|------------------------|--------------------------------------|--------------------|----------------|
| 400/<br>310DC | 20-<75             | 24V DC  | ø15/<br>ø18,8                  | 310                              | 131 | 130                                                                       | 500                          | 30                     | 49/26P/83                            | IP 56              | 19,7+6,4       |