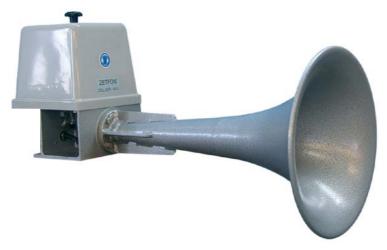

# **ZETFON 400/310 DC**

#### **General Features**

The ZÖLLNER ZETFON is a robust electrically operated whistle which is equally suitable for all types of merchant vessels as well as luxury yachts. The whistle operates on 24 V DC.

## **Advantages**

- decades of experience
- best material and workmanship made in Germany
- 90 degrees bent aluminum sound horn allows optimum discharge of spray, ood, condensation water or melted snow
- body heating for cold areas available on request
- control and ampli er unit provided with protection against cross-connection of terminals
- low power consumption of 500 W
- easy installation
  - only one 2-core cable required for standard design
  - relatively low weight
- simple but matured design
  - easy exchange of all parts with onboard tools